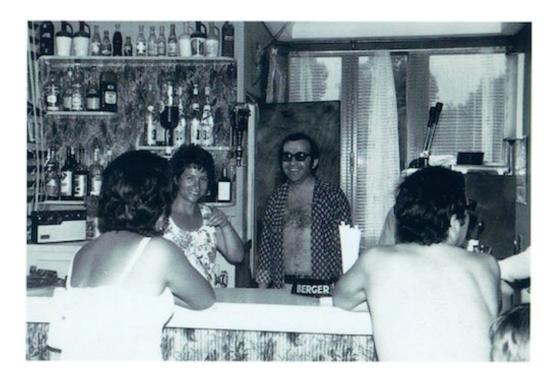

A little history...

When he created the ROC HÔTEL in 1954, Jules Auguste Prosper MERIC was not a newcomer to the profession.

With foresight, he quickly understood the interest of this pretty land located on the rocks, sheltered from the blows of east winds, at the end of Saint-Clair beach. He built a small nine-room hotel that he runs as a family with his wife, his son and his daughter-in-law.

In 1973, Claude and Danielle MERIC decided to transform the ROC HÔTEL: the modest original building disappeared in favor of a more modern and comfortable establishment with twenty-one rooms.

# In 1981, the vast restaurant room gave way to five additional bedrooms.

Then with the new century, other transformations are planned: the ROC HÔTEL expands by four more rooms and offers a brand new private beach service.